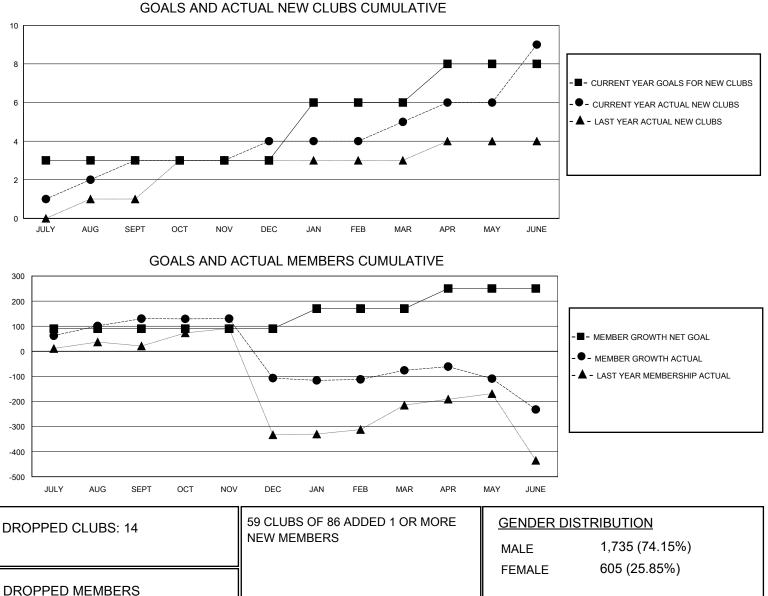

## MONTHLY MEMBERSHIP PROGRESS REPORT

District 317 E

Results as of: 6/30/2024

| GMT:                  |               |           |               |                       |                         |                         | GMT CA                                             |
|-----------------------|---------------|-----------|---------------|-----------------------|-------------------------|-------------------------|----------------------------------------------------|
| Clubs                 |               |           |               | Members               |                         |                         |                                                    |
| RESULTS FOR 2023-2024 |               |           |               | RESULTS FOR 2023-2024 |                         |                         |                                                    |
| QUARTER               | NEW CLUB GOAL | NEW CLUBS | DROPPED CLUBS | QUARTER               | IBER GROWTH NET<br>GOAL | MEMBER GROWTH<br>ACTUAL | DROPPED<br>MEMBERS ACTUAL<br>(including transfers) |
| JULY/AUG/SEPT         | 3             | 3         | 1             | JULY/AUG/SEPT         | 90                      | 231                     | 96                                                 |
| OCT/NOV/DEC           | 0             | 1         | 10            | OCT/NOV/DEC           | 0                       | 49                      | 283                                                |
| JAN/FEB/MAR           | 3             | 1         | 1             | JAN/FEB/MAR           | 80                      | 65                      | 33                                                 |
| APR/MAY/JUNE          | 2             | 4         | 2             | APR/MAY/JUNE          | 80                      | 140                     | 277                                                |